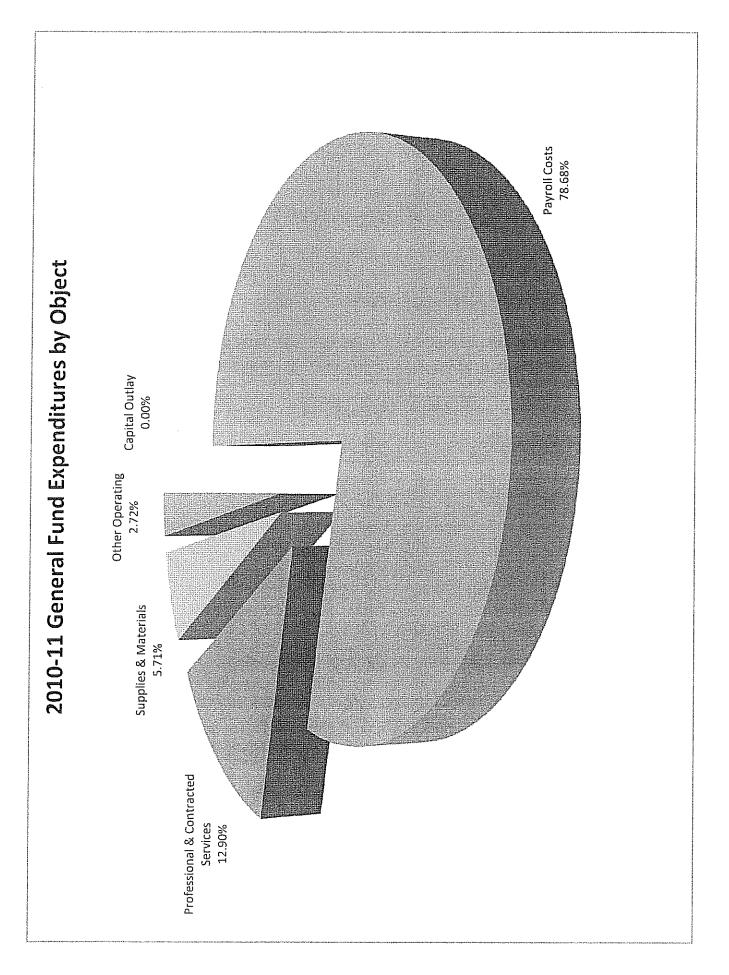

| (1,375,399)                                                                                                                                                                                                             |    |                                                                                                                                                                                            |    |                                                                                                                                                                                                     |

### \*\*For comparison purposes 2009-10 and 2010-11 include stabilization funds



| Z               |
|-----------------|
| ត               |
| S.              |
| 2               |
| 5               |
| ~               |
| 5               |
| ā.              |
| З.              |
| 2               |
|                 |
| <               |
| ш               |
| F               |
| $\triangleleft$ |
| H-              |
| S               |
|                 |

| State Aid                                                 |                 | 2006-07       | 2007-08       | 2008-09       | 2009-10      | 2010-11       |
|-----------------------------------------------------------|-----------------|---------------|---------------|---------------|--------------|---------------|
|                                                           | 2005-06         | Version 11    | Ver