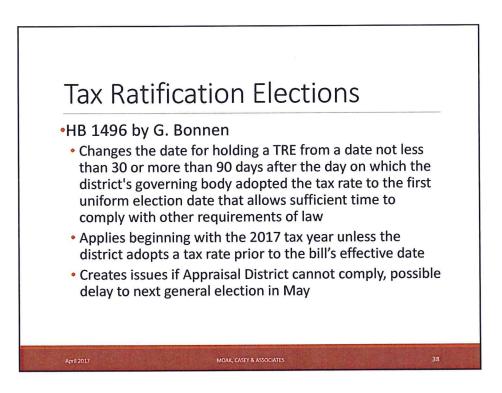

|
| Texas Juvenile Justice Department \$7,916,688 \$9,118,736 \$9,198,<br>Education Program              |
| Windham School District \$103,000,000 \$105,620,840 \$103,000,                                       |
| Open Source Instructional Materials \$10,000,000 \$20,000,000 \$10,000,                              |

# HB 21 by Huberty

- Basic allotment \$5,350
- Equalized Wealth Level \$535,000
- No transportation, high school, or staff salary allotment
- Eliminate Chapter 41 1992-93 revenue level hold harmless
- New Dyslexia weight of 0.1, increase Bilingual weight to 0.11
- Fund technology applications and 8<sup>th</sup> grade CTE
- Financial hardship program for 2 years





























## •HB 486 by VanDeaver

- For school districts that had tax ratification elections held in 2006 or later tax years
- Creates an alternative rollback tax rate that is the higher of:
- 1. the amount computed under the current method; or
- 2. the sum of:
  - a. the highest maintenance and operations tax rate adopted by the district for the 2007 tax year or any subsequent tax year in which the adopted tax rate of the district was approved at an election; and
- b. the district's current debt rate.







21

































# Accountability