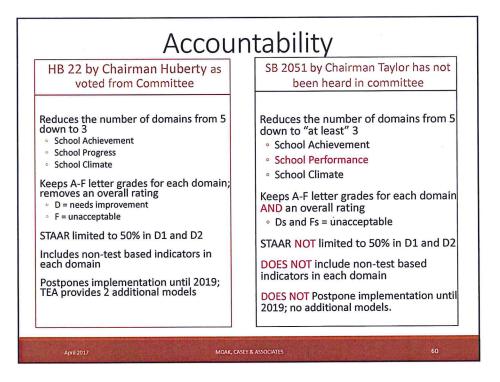

hapter 41 1992-93 revenue level hold harmless
- New Dyslexia weight of 0.1, increase Bilingual weight to 0.11
- Fund technology applications and 8<sup>th</sup> grade CTE
- Financial hardship program for 2 years





























## •HB 486 by VanDeaver

- For school districts that had tax ratification elections held in 2006 or later tax years
- Creates an alternative rollback tax rate that is the higher of:
- 1. the amount computed under the current method; or
- 2. the sum of:
  - a. the highest maintenance and operations tax rate adopted by the district for the 2007 tax year or any subsequent tax year in which the adopted tax rate of the district was approved at an election; and
- b. the district's current debt rate.







21

































# Accountability