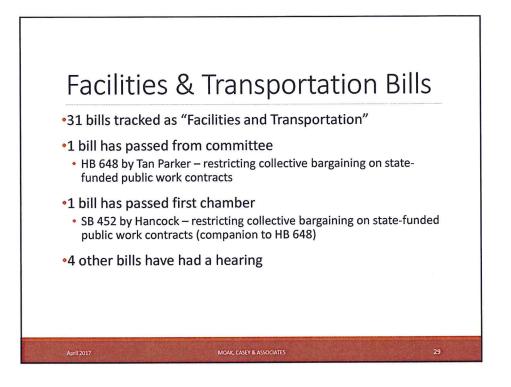

# Non-FSP Programs, cont'd.

| \$2,000,000<br>\$2,500,000<br>\$7,000,000<br>\$2,000,000 | \$1,000,000<br>\$1,250,000<br>\$26,900,000 |                            |
|----------------------------------------------------------|--------------------------------------------|----------------------------|
| \$7,000,000                                              | The second second second                   | \$2,500,000<br>\$7,000,000 |
|                                                          | \$26,900,000                               | \$7,000,000                |
| co 000 000                                               |                                            |                            |
| \$2,000,000                                              | \$2,000,000                                | \$0                        |
| \$12,000,000                                             | \$7,000,000                                | \$7,000,000                |
| \$4,500,000                                              | \$3,000,000                                | \$4,500,000                |
|                                                          |                                            |                            |
|                                                          |                                            |                            |
|                                                          |                                            | \$4,500,000 \$3,000,000    |