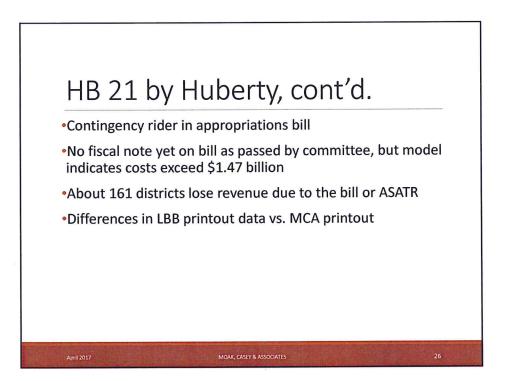

| District Program Grants                      | 2016-17<br>Biennium | Senate<br>Proposed | House<br>Proposed |
|----------------------------------------------|---------------------|--------------------|-------------------|
| Reading Excellence Team Pilot Program        | \$3,070,272         | \$1,368,864        | \$1,368,864       |
| Reading-to-Learn (RTL) Academies             | \$11,111,126        | \$5,500,000        | \$9,287,304       |
| School Improvement and Governance<br>Support | \$3,500,000         | \$2,500,000        | \$3,200,000       |
| Student Success Initiative                   | \$31,700,000        | \$9,000,000        | \$31,700,000      |
| Texas Advanced Placement Initiative          | \$16,300,000        | \$14,600,000       | \$14,600,000      |
| Texas Gateway                                | \$18,000,000        | \$10,731,000       | \$14,400,000      |
| Virtual School Network                       | \$8,000,000         | \$800,000          | \$4,800,000       |