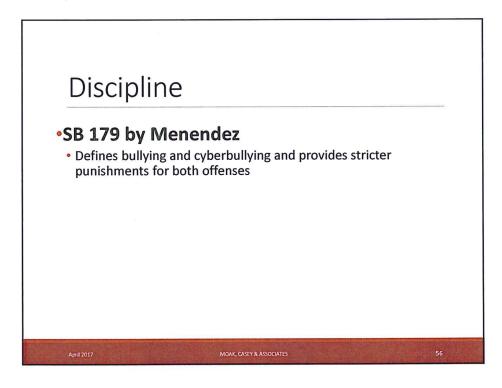

allotment
- Eliminate Chapter 41 1992-93 revenue level hold harmless
- New Dyslexia weight of 0.1, increase Bilingual weight to 0.11
- Fund technology applications and 8<sup>th</sup> grade CTE
- Financial hardship program for 2 years





























## •HB 486 by VanDeaver

- For school districts that had tax ratification elections held in 2006 or later tax years
- Creates an alternative rollback tax rate that is the higher of:
- 1. the amount computed under the current method; or
- 2. the sum of:
  - a. the highest maintenance and operations tax rate adopted by the district for the 2007 tax year or any subsequent tax year in which the adopted tax rate of the district was approved at an election; and
- b. the district's current debt rate.







21

































# Accountability