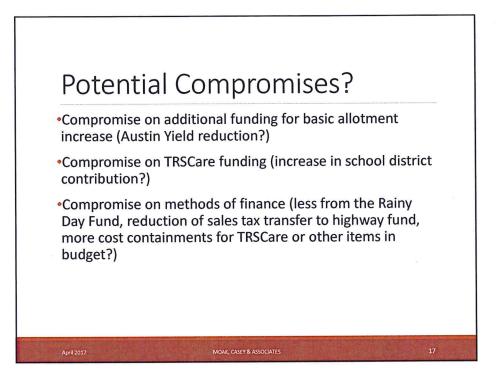

| 2018-19 All Funds<br>(\$ billions) | % Change<br>from Previous<br>Biennium | 2016-17 General<br>Revenue Budget<br>(\$ billions) | 2018-19<br>General<br>Revenue<br>(\$ billions) | % Change<br>from<br>Previous<br>Biennium |
| House  | \$216.2                                      | \$218.1                            | 0.9%                                  | \$108.04                                           | \$104.3                                        | -3.5%                                    |
| Senate | \$213.7                                      | \$217.7                            | 1.9%                                  | \$106.8                                            | \$106.3                                        | -0.5%                                    |























# Non-FSP Programs

| District Program Grants                                      | 2016-17<br>Biennium | Senate<br>Proposed | House<br>Proposed |
|--------------------------------------------------------------|---------------------|--------------------|-------------------|
| Incentive Aid                                                | \$3,000,000         | \$2,000,000        | \$2,000,000       |
| Innovative Programs                                          | \$0                 | \$12,500,000       | \$0               |
| Literacy Achievement Academies                               | \$17,816,546        | \$9,000,000        | \$15,164,354      |
| Mathematics Achievement Academies                            | \$22,816,546        | \$9,000,000        | \$17,540,926      |
| Pa