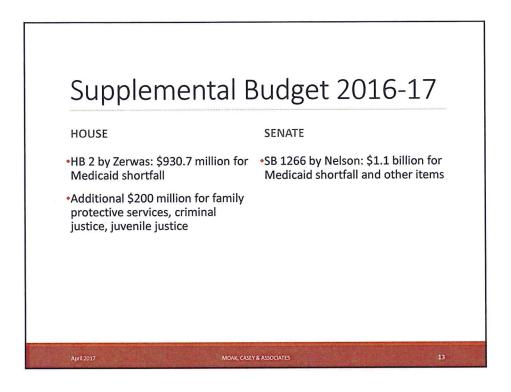

illions) | 2018-19 All Funds<br>(\$ billions) | % Change<br>from Previous<br>Biennium | 2016-17 General<br>Revenue Budget<br>(\$ billions) | 2018-19<br>General<br>Revenue<br>(\$ billions) | % Change<br>from<br>Previous<br>Biennium |
| House  | \$216.2                                      | \$218.1                            | 0.9%                                  | \$108.04                                           | \$104.3                                        | -3.5%                                    |
| Senate | \$213.7                                      | \$217.7                            | 1.9%                                  | \$106.8                                            | \$106.3                                        | -0.5%                                    |























# Non-FSP Programs

| District Program Grants                                      | 2016-17<br>Biennium | Senate<br>Proposed | House<br>Proposed |
|--------------------------------------------------------------|---------------------|--------------------|-------------------|
| Incentive Aid                                                | \$3,000,000         | \$2,000,000        | \$2,000,000       |
| Innovative Programs                                          | \$0                 | \$12,500,000       | \$0               |
| Literacy Achievement Academies                               | \$17,816,546        | \$9,000,000        | \$15,164,354      |
| Mathematics Achievement Academies                            | \$22,816,546        | \$9,000,000        | \$17,540,926