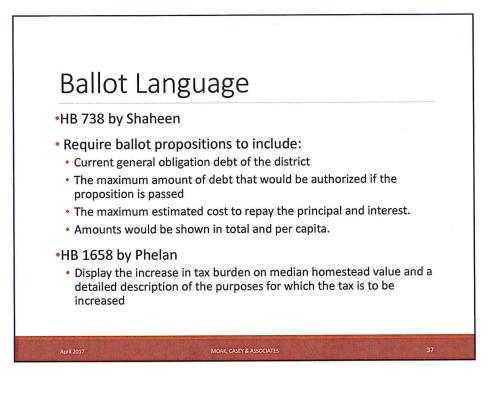

|
| Texas Juvenile Justice Department \$7,916,688 \$9,118,736 \$9,198,<br>Education Program              |
| Windham School District \$103,000,000 \$105,620,840 \$103,000,                                       |
| Open Source Instructional Materials \$10,000,000 \$20,000,000 \$10,000,                              |

# HB 21 by Huberty

- Basic allotment \$5,350
- Equalized Wealth Level \$535,000
- No transportation, high school, or staff salary allotment
- Eliminate Chapter 41 1992-93 revenue level hold harmless
- New Dyslexia weight of 0.1, increase Bilingual weight to 0.11
- Fund technology applications and 8<sup>th</sup> grade CTE
- Financial hardship program for 2 years





























## •HB 486 by VanDeaver

- For school districts that had tax ratification elections held in 2006 or later tax years
- Creates an alternative rollback tax rate that is the higher of:
- 1. the amount computed under the current method; or
- 2. the sum of:
  - a. the highest maintenance and operations tax rate adopted by the district for the 2007 tax year or any subsequent tax year in which the adopted tax rate of the district was approved at an election; and
- b. the district's current debt rate.







21

































# Accountability