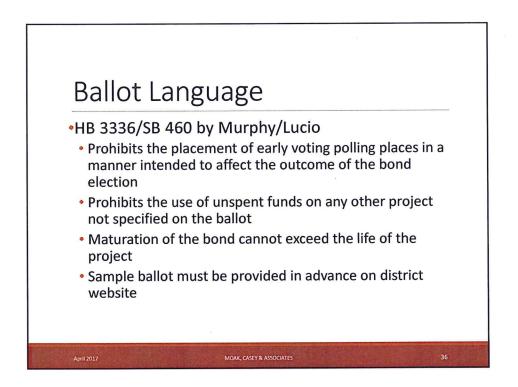

|
| Texas Juvenile Justice Department \$7,916,688 \$9,118,736 \$9,198,<br>Education Program              |
| Windham School District \$103,000,000 \$105,620,840 \$103,000,                                       |
| Open Source Instructional Materials \$10,000,000 \$20,000,000 \$10,000,                              |

# HB 21 by Huberty

- Basic allotment \$5,350
- Equalized Wealth Level \$535,000
- No transportation, high school, or staff salary allotment
- Eliminate Chapter 41 1992-93 revenue level hold harmless
- New Dyslexia weight of 0.1, increase Bilingual weight to 0.11
- Fund technology applications and 8<sup>th</sup> grade CTE
- Financial hardship program for 2 years





























## •HB 486 by VanDeaver

- For school districts that had tax ratification elections held in 2006 or later tax years
- Creates an alternative rollback tax rate that is the higher of:
- 1. the amount computed under the current method; or
- 2. the sum of:
  - a. the highest maintenance and operations tax rate adopted by the district for the 2007 tax year or any subsequent tax year in which the adopted tax rate of the district was approved at an election; and
- b. the district's current debt rate.







21

































# Accountability