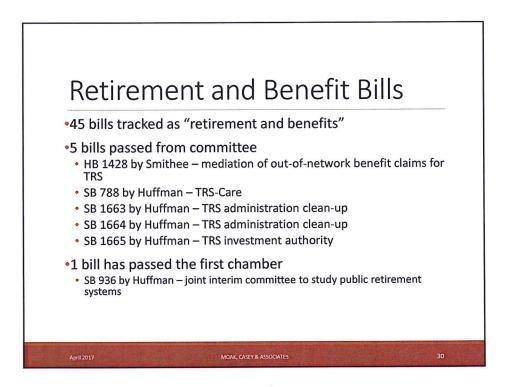

---|
|                                                                                                      |
| Texas Juvenile Justice Department \$7,916,688 \$9,118,736 \$9,198,<br>Education Program              |
| Windham School District \$103,000,000 \$105,620,840 \$103,000,                                       |
| Open Source Instructional Materials \$10,000,000 \$20,000,000 \$10,000,                              |

# HB 21 by Huberty

- Basic allotment \$5,350
- Equalized Wealth Level \$535,000
- No transportation, high school, or staff salary allotment
- Eliminate Chapter 41 1992-93 revenue level hold harmless
- New Dyslexia weight of 0.1, increase Bilingual weight to 0.11
- Fund technology applications and 8<sup>th</sup> grade CTE
- Financial hardship program for 2 years





























## •HB 486 by VanDeaver

- For school districts that had tax ratification elections held in 2006 or later tax years
- Creates an alternative rollback tax rate that is the higher of:
- 1. the amount computed under the current method; or
- 2. the sum of:
  - a. the highest maintenance and operations tax rate adopted by the district for the 2007 tax year or any subsequent tax year in which the adopted tax rate of the district was approved at an election; and
- b. the district's current debt rate.







21

































# Accountability