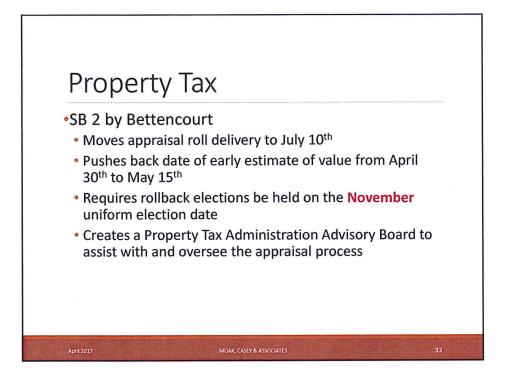

|
| Texas Juvenile Justice Department \$7,916,688 \$9,118,736 \$9,198,<br>Education Program              |
| Windham School District \$103,000,000 \$105,620,840 \$103,000,                                       |
| Open Source Instructional Materials \$10,000,000 \$20,000,000 \$10,000,                              |

# HB 21 by Huberty

- Basic allotment \$5,350
- Equalized Wealth Level \$535,000
- No transportation, high school, or staff salary allotment
- Eliminate Chapter 41 1992-93 revenue level hold harmless
- New Dyslexia weight of 0.1, increase Bilingual weight to 0.11
- Fund technology applications and 8<sup>th</sup> grade CTE
- Financial hardship program for 2 years





























## •HB 486 by VanDeaver

- For school districts that had tax ratification elections held in 2006 or later tax years
- Creates an alternative rollback tax rate that is the higher of:
- 1. the amount computed under the current method; or
- 2. the sum of:
  - a. the highest maintenance and operations tax rate adopted by the district for the 2007 tax year or any subsequent tax year in which the adopted tax rate of the district was approved at an election; and
- b. the district's current debt rate.







21

































# Accountability