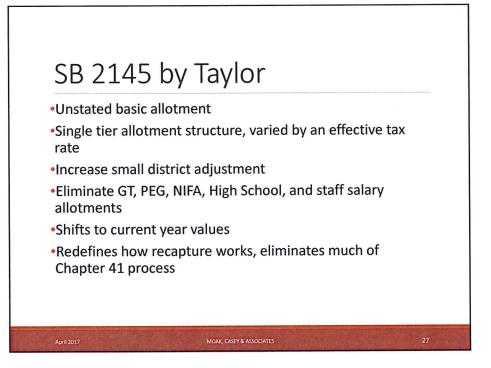

# Non-FSP Programs

| District Program Grants                                      | 2016-17<br>Biennium | Senate<br>Proposed | House<br>Proposed |
|--------------------------------------------------------------|---------------------|--------------------|-------------------|
| Incentive Aid                                                | \$3,000,000         | \$2,000,000        | \$2,000,000       |
| Innovative Programs                                          | \$0                 | \$12,500,000       | \$0               |
| Literacy Achievement Academies                               | \$17,816,546        | \$9,000,000        | \$15,164,354      |
| Mathematics Achievement Academies                            | \$22,816,546        | \$9,000,000        | \$17,540,926      |
| Pathways in Technology Early College<br>High School (P-TECH) | \$0                 | \$5,000,000        | \$0               |
| Public-Private Prekindergarten<br>Partnerships               | \$0                 | \$65,000,000       | \$0               |
| Prekindergarten, Enhanced                                    | \$30,000,000        | \$0                | \$146,955,193     |
| High-Quality PK Grant                                        | \$118,000,000       | \$0                | \$0               |
| Property Value Declines                                      | \$0                 | \$0                | \$75,000,000      |