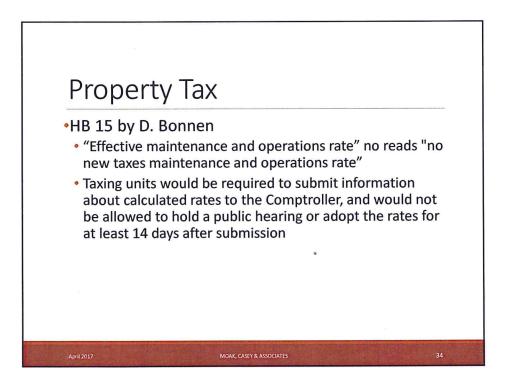

|
| Texas Juvenile Justice Department \$7,916,688 \$9,118,736 \$9,198,<br>Education Program              |
| Windham School District \$103,000,000 \$105,620,840 \$103,000,                                       |
| Open Source Instructional Materials \$10,000,000 \$20,000,000 \$10,000,                              |

# HB 21 by Huberty

- Basic allotment \$5,350
- Equalized Wealth Level \$535,000
- No transportation, high school, or staff salary allotment
- Eliminate Chapter 41 1992-93 revenue level hold harmless
- New Dyslexia weight of 0.1, increase Bilingual weight to 0.11
- Fund technology applications and 8<sup>th</sup> grade CTE
- Financial hardship program for 2 years





























## •HB 486 by VanDeaver

- For school districts that had tax ratification elections held in 2006 or later tax years
- Creates an alternative rollback tax rate that is the higher of:
- 1. the amount computed under the current method; or
- 2. the sum of:
  - a. the highest maintenance and operations tax rate adopted by the district for the 2007 tax year or any subsequent tax year in which the adopted tax rate of the district was approved at an election; and
- b. the district's current debt rate.







21

































# Accountability