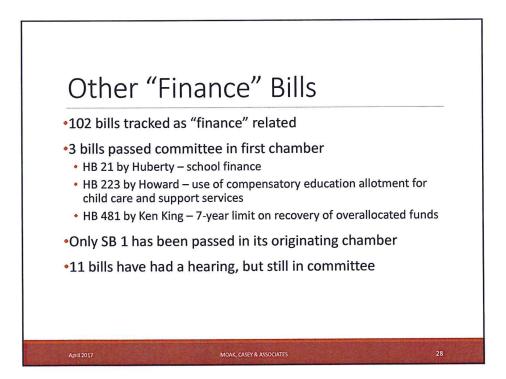

| District Program Grants                      | 2016-17<br>Biennium | Senate<br>Proposed | House<br>Proposed |
|----------------------------------------------|---------------------|--------------------|-------------------|
| Reading Excellence Team Pilot Program        | \$3,070,272         | \$1,368,864        | \$1,368,864       |
| Reading-to-Learn (RTL) Academies             | \$11,111,126        | \$5,500,000        | \$9,287,304       |
| School Improvement and Governance<br>Support | \$3,500,000         | \$2,500,000        | \$3,200,000       |
| Student Success Initiative                   | \$31,700,000        | \$9,000,000        | \$31,700,000      |
| Texas Advanced Placement Initiative          | \$16,300,000        | \$14,600,000       | \$14,600,000      |
| Texas Gateway                                | \$18,000,000        | \$10,731,000       | \$14,400,000      |
| Virtual School Network                       | \$8,000,000         | \$800,000          | \$4,800,000       |