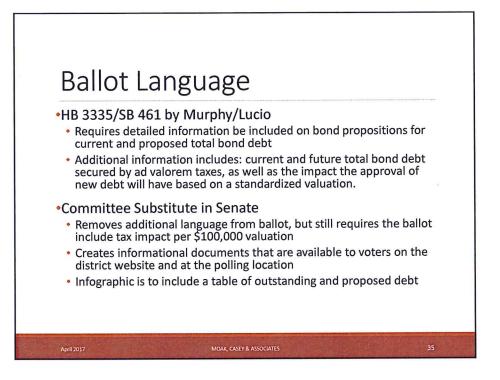

|
| Texas Juvenile Justice Department \$7,916,688 \$9,118,736 \$9,198,<br>Education Program              |
| Windham School District \$103,000,000 \$105,620,840 \$103,000,                                       |
| Open Source Instructional Materials \$10,000,000 \$20,000,000 \$10,000,                              |

# HB 21 by Huberty

- Basic allotment \$5,350
- Equalized Wealth Level \$535,000
- No transportation, high school, or staff salary allotment
- Eliminate Chapter 41 1992-93 revenue level hold harmless
- New Dyslexia weight of 0.1, increase Bilingual weight to 0.11
- Fund technology applications and 8<sup>th</sup> grade CTE
- Financial hardship program for 2 years





























## •HB 486 by VanDeaver

- For school districts that had tax ratification elections held in 2006 or later tax years
- Creates an alternative rollback tax rate that is the higher of:
- 1. the amount computed under the current method; or
- 2. the sum of:
  - a. the highest maintenance and operations tax rate adopted by the district for the 2007 tax year or any subsequent tax year in which the adopted tax rate of the district was approved at an election; and
- b. the district's current debt rate.







21

































# Accountability