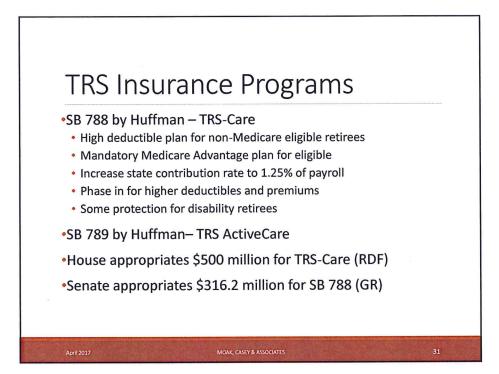

-|
|                                                                                                      |
| Texas Juvenile Justice Department \$7,916,688 \$9,118,736 \$9,198,<br>Education Program              |
| Windham School District \$103,000,000 \$105,620,840 \$103,000,                                       |
| Open Source Instructional Materials \$10,000,000 \$20,000,000 \$10,000,                              |

# HB 21 by Huberty

- Basic allotment \$5,350
- Equalized Wealth Level \$535,000
- No transportation, high school, or staff salary allotment
- Eliminate Chapter 41 1992-93 revenue level hold harmless
- New Dyslexia weight of 0.1, increase Bilingual weight to 0.11
- Fund technology applications and 8<sup>th</sup> grade CTE
- Financial hardship program for 2 years





























## •HB 486 by VanDeaver

- For school districts that had tax ratification elections held in 2006 or later tax years
- Creates an alternative rollback tax rate that is the higher of:
- 1. the amount computed under the current method; or
- 2. the sum of:
  - a. the highest maintenance and operations tax rate adopted by the district for the 2007 tax year or any subsequent tax year in which the adopted tax rate of the district was approved at an election; and
- b. the district's current debt rate.







21

































# Accountability