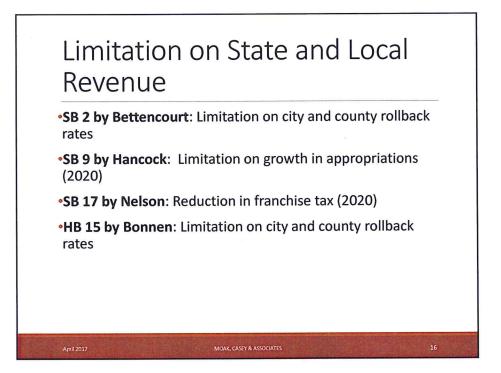

s) | 2018-19 All Funds<br>(\$ billions) | % Change<br>from Previous<br>Biennium | 2016-17 General<br>Revenue Budget<br>(\$ billions) | 2018-19<br>General<br>Revenue<br>(\$ billions) | % Change<br>from<br>Previous<br>Biennium |
| House  | \$216.2                                      | \$218.1                            | 0.9%                                  | \$108.04                                           | \$104.3                                        | -3.5%                                    |
| Senate | \$213.7                                      | \$217.7                            | 1.9%                                  | \$106.8                                            | \$106.3                                        | -0.5%                                    |























# Non-FSP Programs

| District Program Grants                                      | 2016-17<br>Biennium | Senate<br>Proposed | House<br>Proposed |
|--------------------------------------------------------------|---------------------|--------------------|-------------------|
| Incentive Aid                                                | \$3,000,000         | \$2,000,000        | \$2,000,000       |
| Innovative Programs                                          | \$0                 | \$12,500,000       | \$0               |
| Literacy Achievement Academies                               | \$17,816,546        | \$9,000,000        | \$15,164,354      |
| Mathematics Achievement Academies                            | \$22,816,546        | \$9,000,000        | \$17,540,926      |
|