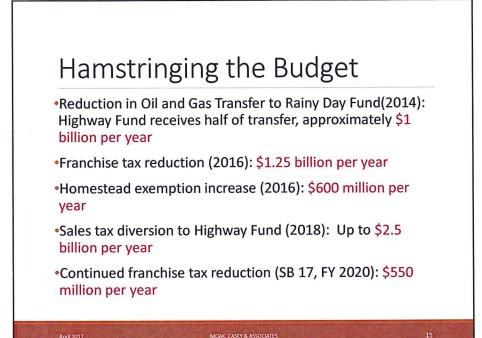

ons) | 2018-19 All Funds<br>(\$ billions) | % Change<br>from Previous<br>Biennium | 2016-17 General<br>Revenue Budget<br>(\$ billions) | 2018-19<br>General<br>Revenue<br>(\$ billions) | % Change<br>from<br>Previous<br>Biennium |
| House  | \$216.2                                      | \$218.1                            | 0.9%                                  | \$108.04                                           | \$104.3                                        | -3.5%                                    |
| Senate | \$213.7                                      | \$217.7                            | 1.9%                                  | \$106.8                                            | \$106.3                                        | -0.5%                                    |























# Non-FSP Programs

| District Program Grants                                      | 2016-17<br>Biennium | Senate<br>Proposed | House<br>Proposed |
|--------------------------------------------------------------|---------------------|--------------------|-------------------|
| Incentive Aid                                                | \$3,000,000         | \$2,000,000        | \$2,000,000       |
| Innovative Programs                                          | \$0                 | \$12,500,000       | \$0               |
| Literacy Achievement Academies                               | \$17,816,546        | \$9,000,000        | \$15,164,354      |
| Mathematics Achievement Academies                            | \$22,816,546        | \$9,000,000        | \$17,540,926      |