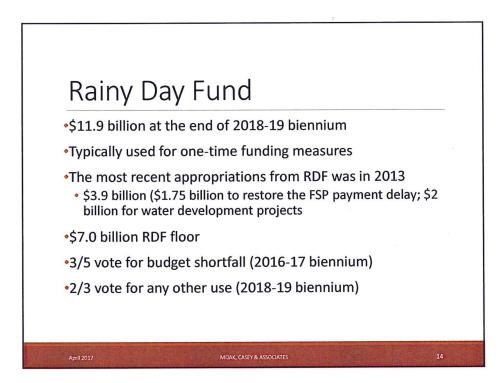

lions) | 2018-19 All Funds<br>(\$ billions) | % Change<br>from Previous<br>Biennium | 2016-17 General<br>Revenue Budget<br>(\$ billions) | 2018-19<br>General<br>Revenue<br>(\$ billions) | % Change<br>from<br>Previous<br>Biennium |
| House  | \$216.2                                      | \$218.1                            | 0.9%                                  | \$108.04                                           | \$104.3                                        | -3.5%                                    |
| Senate | \$213.7                                      | \$217.7                            | 1.9%                                  | \$106.8                                            | \$106.3                                        | -0.5%                                    |























# Non-FSP Programs

| District Program Grants                                      | 2016-17<br>Biennium | Senate<br>Proposed | House<br>Proposed |
|--------------------------------------------------------------|---------------------|--------------------|-------------------|
| Incentive Aid                                                | \$3,000,000         | \$2,000,000        | \$2,000,000       |
| Innovative Programs                                          | \$0                 | \$12,500,000       | \$0               |
| Literacy Achievement Academies                               | \$17,816,546        | \$9,000,000        | \$15,164,354      |
| Mathematics Achievement Academies                            | \$22,816,546        | \$9,000,000        | \$17,540,926